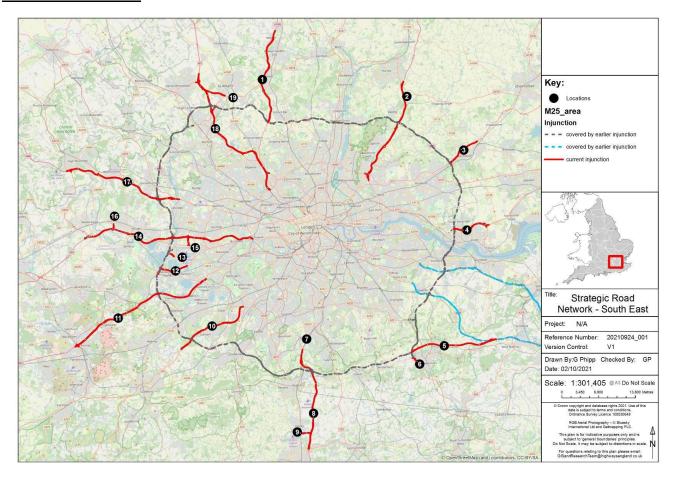

## PLAN 1 – The Land

- 1.A1(M) from Junction 1 to Junction 6
- 2.M11 from Junction 4 to Junction 7
- 3.A12 from M25 Junction 28 to A12 Junction 12
- 4.A13 from M25 Junction 30 to A1089
- 5.M26 (the whole motorway) from M25 to M20
- 6.A21 from the M25 to B2042
- 7.A23 from M23 to Star Shaw
- 8.M23 from Junction 7 to Junction 10 (including M23 Gatwick Spur)
- 9.A23 between North and South Terminal Roundabouts
- 10.A3 from A309 to B2039 Ripley Junction
- 11.M3 from Junction 1 to Junction 4
- 12.A30 from M25 Junction 13 to Harrow Road, Stanwell, Feltham
- 13.A3113 from M25 Junction 14 to A3044
- 14.M4 from Junction 4B to Junction 7
- 15.M4 Spur (whole spur) from M4 Junction 4 to M4 Junction 4a
- 16.M4 from Junction 1 to Junction 4B
- 17.M40 from M40 Junction 7 to A40 (Fray's River Bridge)
- 18.M1 from Junction 1 to Junction 8
- 19.A414 from M1 Junction 8 to A405